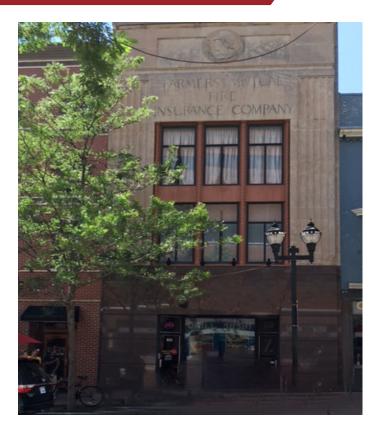

# 833 N Market St

Wilmington, Delaware 19801

## Apartment Floor Plan - 3rd Fl.

Four tastefully remodeled 2 bedroom, 2 bath boutique apartments in a three story brownstone in Wilmington's central business district. Originally the Farmers Mutual Fire Insurance building, the apartments feature historic characteristics thoughtfully preserved including exposed brick walls, exposed ceiling rafters, and vaulted 12 ft ceilings. All units consist of an open kitchen to living room floor plan, large windows, high efficiency HVAC units, custom kitchens, an en suit master bedroom, front load washer/dryer, stylish ceiling fans and pendant lights, key-less entry, and more. There is a new elevator in the building and two secure entrances from N. Market and N. Shipley Streets. Enjoy the convenience of walking to the restaurants, shopping, and nightlife on bustling Market Street, and easy access to I-95, local parks, and the Riverfront attractions.