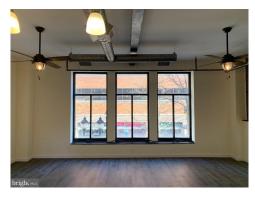

## **Property Features**

- Renovated Historic Building
- Access and Frontage on N. Market St. & Shipley St.
- Approved for Restaurant & Speakeasy

First Floor – Restaurant

- 2,187sf
- Table Seating 46
- Bar Seating 11

Lower Level – Speakeasy

- 1,527sf
- Table Seating 44
- Bar Seating 11
- Four newly constructed 2-bedroom apartments
  - -- FULLY RENTED!!
  - Spacious floor plans
  - o Granite Countertops
  - Stainless Steel Appliances
  - o Ample Nearby Garage Parking