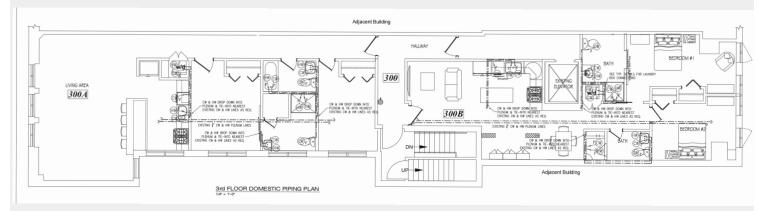

## Apartment Floor Plan - 3rd Fl.

Four tastefully remodeled 2 bedroom, 2 bath boutique apartments in a three story brownstone in Wilmington's central business district. Originally the Farmers Mutual Fire Insurance building, the apartments feature historic characteristics thoughtfully preserved including exposed brick walls, exposed ceiling rafters, and vaulted 12 ft ceilings. All units consist of an open kitchen to living room floor plan, large windows, high efficiency HVAC units, custom kitchens, an en suit master bedroom, front load washer/dryer, stylish ceiling fans and pendant lights, key-less entry, and more. There is a new elevator in the building and two secure entrances from N. Market and N. Shipley Streets. Enjoy the convenience of walking to the restaurants, shopping, and nightlife on bustling Market Street, and easy access to I-95, local parks, and the Riverfront attractions.