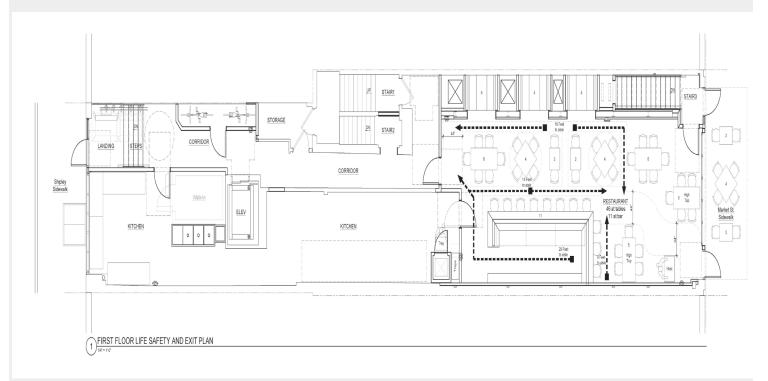

### First Floor

## **Property Features**

- Renovated Historic Building
- Access and Frontage on N. Market St. & Shipley St.
- Approved for Restaurant & Speakeasy

First Floor – Restaurant

- 2,187sf
- Table Seating 46
- Bar Seating 11