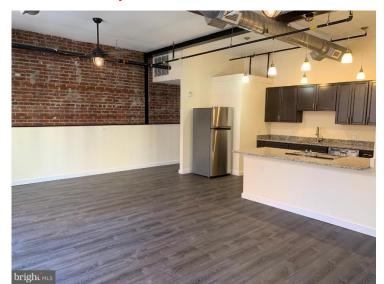

ments feature historic characteristics thoughtfully preserved including exposed brick walls, exposed ceiling rafters, and vaulted 12 ft ceilings. All units consist of an open kitchen to living room floor plan, large windows, high efficiency HVAC units, custom kitchens, an en suit master bedroom, front load washer/dryer, stylish ceiling fans and pendant lights, key-less entry, and more. There is a new elevator in the building and two secure entrances from N. Market and N. Shipley Streets. Enjoy the convenience of walking to the restaurants, shopping, and nightlife on bustling Market Street, and easy access to I-95, local parks, and the Riverfront attractions.



For more information: Neil Kilian SIOR, CCIM 302 322 9500 302 521 7291 NeilKilian@emoryhill.com

# **Interior Apartment Photos**