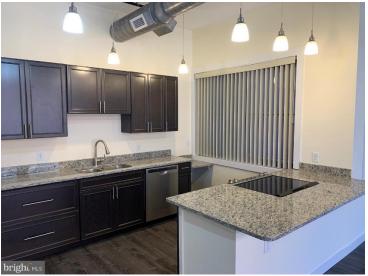

nts feature historic characteristics thoughtfully preserved including exposed brick walls, exposed ceiling rafters, and vaulted 12 ft ceilings. All units consist of an open kitchen to living room floor plan, large windows, high efficiency HVAC units, custom kitchens, an en suit master bedroom, front load washer/dryer, stylish ceiling fans and pendant lights, key-less entry, and more. There is a new elevator in the building and two secure entrances from N. Market and N. Shipley Streets. Enjoy the convenience of walking to the restaurants, shopping, and nightlife on bustling Market Street, and easy access to I-95, local parks, and the Riverfront attractions.



For more information: Neil Kilian SIOR, CCIM 302 322 9500 302 521 7291 NeilKilian@emoryhill.com

# **Interior Apartment Photos**