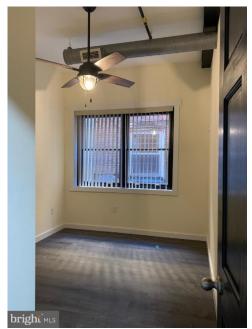

## Apartment Floor Plan - 3rd Fl.

Four tastefully remodeled 2 bedroom, 2 bath boutique apartments in a three story brownstone in Wilmington's central business district. Originally the Farmers Mutual Fire Insurance building, the apartments feature historic characteristics thoughtfully preserved including exposed brick walls, exposed ceiling rafters, and vaulted 12 ft ceilings. All units consist of an open kitchen to living room floor plan, large windows, high efficiency HVAC units, custom kitchens, an en suit master bedroom, front load washer/dryer, stylish ceiling fans and pendant lights, key-less entry, and more. There is a new elevator in the building and two secure entrances from N. Market and N. Shipley Streets. Enjoy the convenience of walking to the restaurants, shopping, and nightlife on bustling Market Street, and easy access to I-95, local parks, and the Riverfront attractions.

# **Interior Apartment Photos**