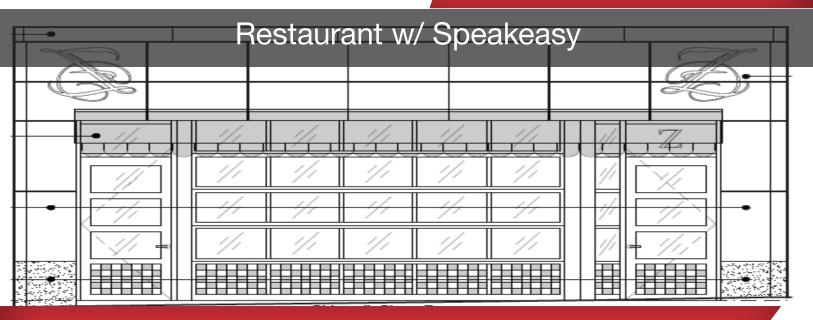

## **Property Features**

- Renovated Historic Building
- Access and Frontage on N. Market St. & Shipley St.
- Approved for Restaurant & Speakeasy

First Floor – Restaurant

- 2,187sf
- Table Seating 46
- Bar Seating 11

Lower Level – Speakeasy

- 1,527sf
- Table Seating 44
- Bar Seating 11
- Four newly constructed 2-bedroom apartments
  - -- FULLY RENTED!!
  - Spacious floor plans
  - o Granite Countertops
  - Stainless Steel Appliances
  - o Ample Nearby Garage Parking