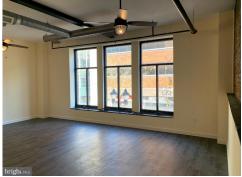

# **Interior Apartment Photos**

## Apartment Floor Plan - 3rd Fl.

Four tastefully remodeled 2 bedroom, 2 bath boutique apartments in a three story brownstone in Wilmington's central business district. Originally the Farmers Mutual Fire Insurance building, the apartments feature historic characteristics thoughtfully preserved including exposed brick walls, exposed ceiling rafters, and vaulted 12 ft ceilings. All units consist of an open kitchen to living room floor plan, large windows, high efficiency HVAC units, custom kitchens, an en suit master bedroom, front load washer/dryer, stylish ceiling fans and pendant lights, key-less entry, and more. There is a new elevator in the building and two secure entrances from N. Market and N. Shipley Streets. Enjoy the convenience of walking to the restaurants, shopping, and nightlife on bustling Market Street, and easy access to I-95, local parks, and the Riverfront attractions.