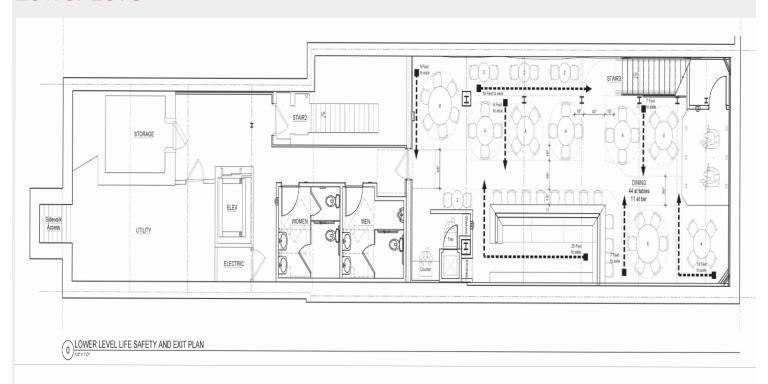

## **Lower Level**

For more information: Neil Kilian SIOR, CCIM 302 322 9500 302 521 7291 NeilKilian@emoryhill.com

Lower Level – Speakeasy

- 1,527sf
- Table Seating 44
- Bar Seating 11
- Four newly constructed 2-bedroom apartments
  - -- FULLY RENTED!!
  - Spacious floor plans
  - o Granite Countertops
  - Stainless Steel Appliances
  - o Ample Nearby Garage Parking