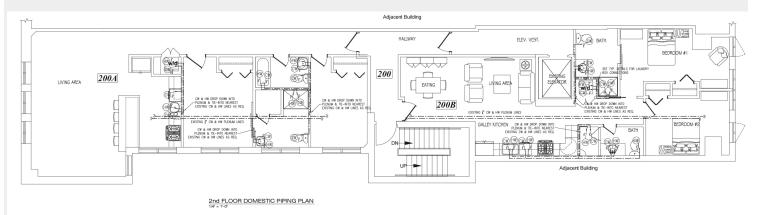

ed for Restaurant & Speakeasy

First Floor – Restaurant

- 2,187sf
- Table Seating 46
- Bar Seating 11

Lower Level – Speakeasy

- 1,527sf
- Table Seating 44
- Bar Seating 11
- Four newly constructed 2-bedroom apartments
  - -- FULLY RENTED!!
  - Spacious floor plans
  - o Granite Countertops
  - Stainless Steel Appliances
  - o Ample Nearby Garage Parking

#### Rental Rate:

First Floor: \$4,500/mo. Lower Level: \$1,500/mo. *Ideal investment opportunity for owner/operator with income in place!* 

Call for sale pricing!



For more information: Neil Kilian SIOR, CCIM 302 322 9500 302 521 7291 NeilKilian@emoryhill.com

### First Floor



## **Lower Level**





For more information: Neil Kilian SIOR, CCIM 302 322 9500 302 521 7291 NeilKilian@emoryhill.com

# Apartment Floor Plan - 2nd Fl.



## Apartment Floor Plan - 3rd Fl.



Four tastefully remodeled 2 bedroom, 2 bath boutique apartments in a three story brownstone in Wilmington's central business district. Originally the Farmers Mutual Fire Insurance building, the apartments feature historic characteristics thoughtfully preserved including exposed brick walls, exposed ceiling rafters, and vaulted 12 ft ceilings. All units consist of an open kitchen to living room floor plan, large windows, high efficiency HVAC units, custom kitchens, an en suit master bedroom, front load washer/dryer, stylish ceiling fans and pendant lights, key-less entry, and more. There is a new elevator in the building and two secure entrances from N. Market and N. Shipley Streets. Enjoy the convenience of walking to the restaurants, shopping, and ni