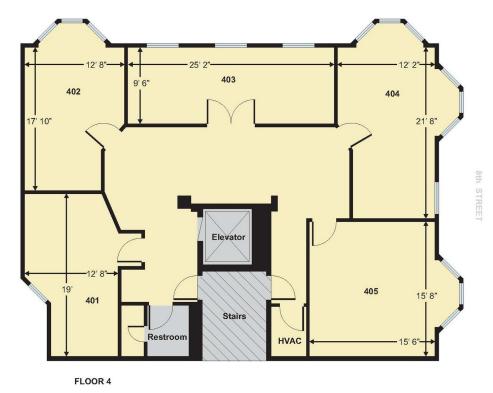

#### **PROPERTY DETAILS**

• **Available:** +/-10,000 SF office space & +/-2,000 SF basement storage

• Sale Price: \$1,200,000

• Lease Rate: \$15/SF + electric & janitorial

1st Floor: 4,000 SF2nd Floor: 2,000 SF3rd Floor: 2,000 SF4th Floor: 2,000 SF