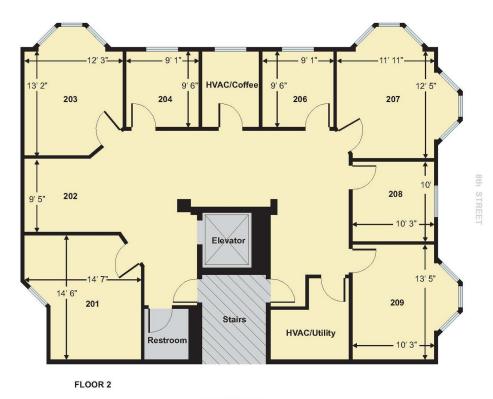

#### **PROPERTY DETAILS**

• **Available:** +/-10,000 SF office space & +/-2,000 SF basement storage

• Sale Price: \$1,200,000

• Lease Rate: \$15/SF + electric & janitorial

1st Floor: 4,000 SF2nd Floor: 2,000 SF3rd Floor: 2,000 SF4th Floor: 2,000 SF