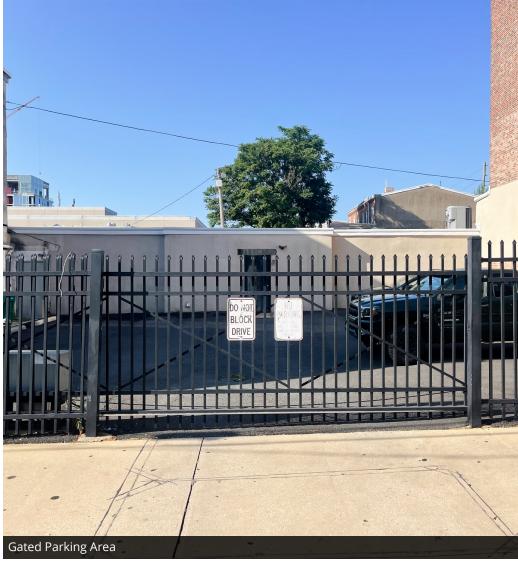

• Lot Size: 0.19 acres

• Zoning: C-3 (Central Retail)

• Off-Street Parking: 10 spots in gated parking lot & 2 spots in garage

• Owner is willing to potentially structure a leaseback as part of the sale.

| DEMOGRAPHICS      | 1 MILE   | 3 MILES  | 5 MILES  |
|-------------------|----------|----------|----------|
| Total Population  | 31,777   | 108,936  | 187,619  |
| Total Households  | 16,468   | 50,347   | 82,091   |
| Average HH Income | \$47,669 | \$67,999 | \$78,693 |
| Median Age        | 36.7     | 38.0     | 39.1     |