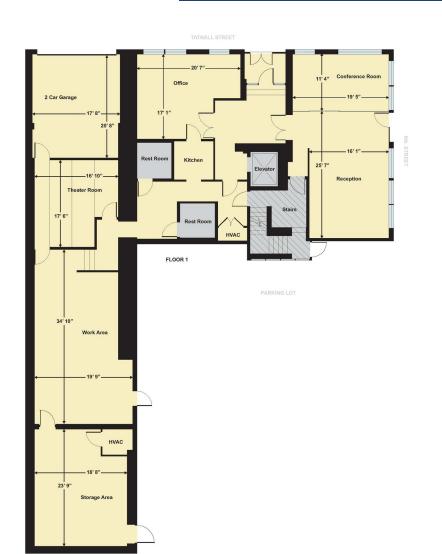

#### **PROPERTY DETAILS**

• **Available:** +/-10,000 SF office space & +/-2,000 SF basement storage

• Sale Price: \$1,200,000

• Lease Rate: \$15/SF + electric & janitorial

1st Floor: 4,000 SF2nd Floor: 2,000 SF3rd Floor: 2,000 SF4th Floor: 2,000 SF

## OFFICE BUILDING FOR SALE/LEASE

TATNALL STREET

PARKING LOT