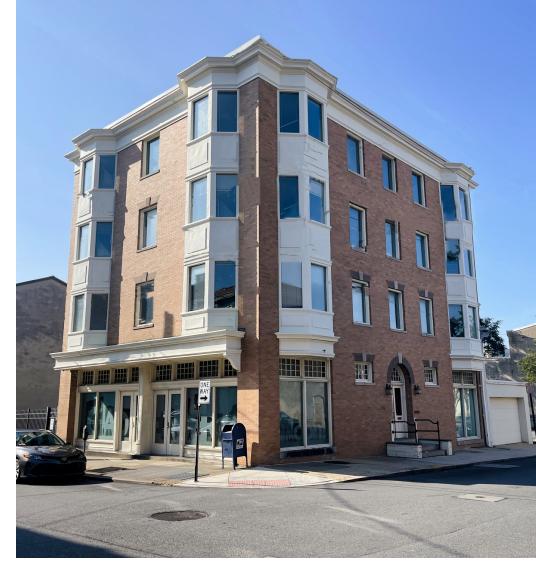

## OFFICE BUILDING FOR SALE/LEASE

#### PROPERTY DESCRIPTION

The perfect new HQ for your business! Meticulously maintained +/-10,000 SF office building with an additional +/-2,000 SF of basement storage located at the corner of N Tatnall & W 8th Street. This 4-story building has (2) basements for storage, four levels of Class B office, as well as a secure gated lot for off-street parking. The property has been completely renovated in 1985 with new offices, MEP's, glass stair tower and elevator. Recent renovations include: additional 2,000 SF of air-conditioned office space and (2) ADA restrooms on the 1st floor, elevator upgrades, newly paved parking lot and a new roof (2020). Ideally located in an opportunity zone in the center of the Wilmington CBD within close proximity to all retail and restaurant amenities.

#### **PROPERTY DETAILS**

• **Available:** +/-10,000 SF office space & +/-2,000 SF basement storage

• Sale Price: \$1,200,000

• Lease Rate: \$15/SF + electric & janitorial

1st Floor: 4,000 SF2nd Floor: 2,000 SF3rd Floor: 2,000 SF4th Floor: 2,000 SF